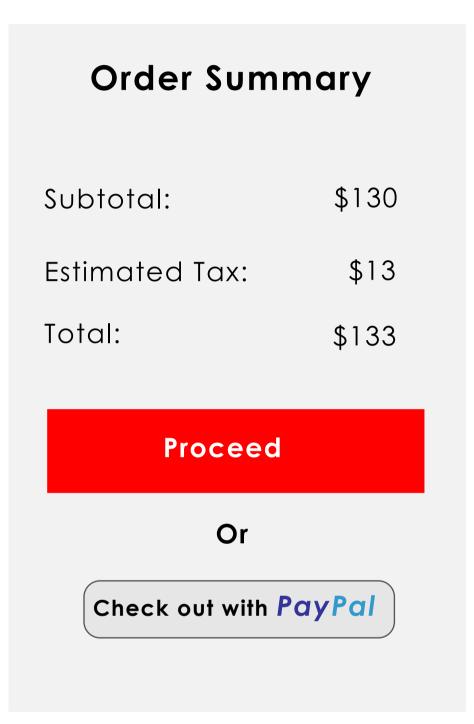

# Order Summary Subtotal: \$130 Estimated Tax: \$13 Total: \$133 Review Order Or Check out with PayPal

Sign up for updates!

Join

Need Help?

**Order Status** 

**Explore W&W** 

**Our Story** 

Shipping Info Job Opportunities