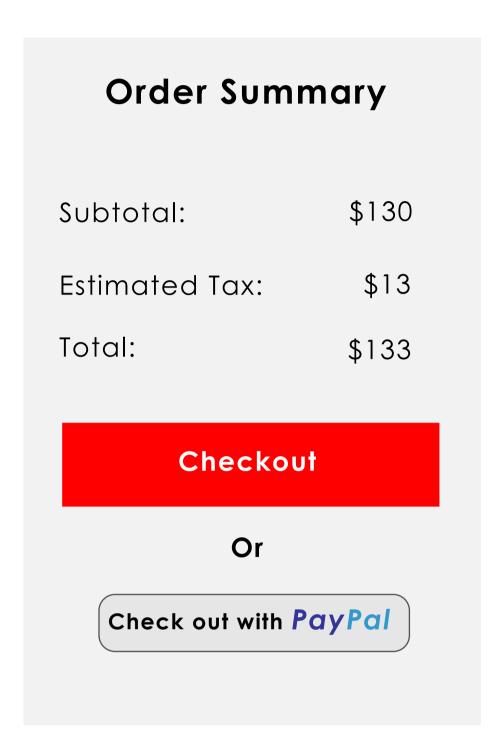

# Order Summary Subtotal: \$130 Estimated Tax: \$13 Total: \$133 Review Order Or Check out with PayPal

Sign up for updates!

Join

Need Help?

**Order Status** 

**Explore W&W** 

**Our Story** 

Shipping Info Job Opportunities